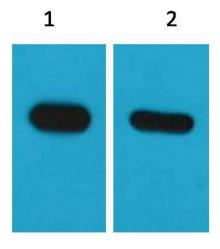

## Selected Validation Data

Western blot analysis of CBP recombinant protein with CBP Tag Mouse Monoclonal Antibody(Mix-mA<sup>™</sup>) diluted at 1) 1:5,000 2) 1:10,000