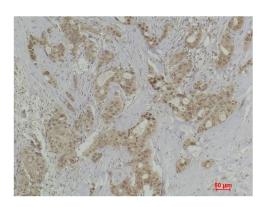

## Selected Validation Data

Western blot analysis of 1) Hela, 2)Rat Brain , 3) 3T3, with Histone H2B (Tri Methyl Lys5) Rabbit pAb diluted at 1:2,000.

Immunohistochemical analysis of paraffin-embedded Human Breast Caricnoma using Histone H2B (Tri Methyl Lys5) Rabbit pAb diluted at 1:500.