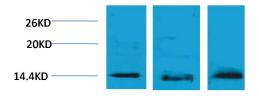

## Selected Validation Data

Western blot analysis of 1) Hela, 2)Rat Brain , 3) 3T3, with Histone H2B (Tri Methyl Lys5) Rabbit pAb diluted at 1:2,000.

Immunohistochemical analysis of paraffin-embedded Human Breast Caricnoma using Histone H2B (Tri Methyl Lys5) Rabbit pAb diluted at 1:500.