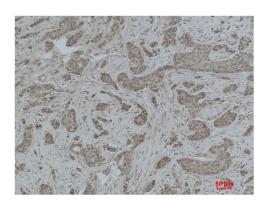

Immunohistochemical analysis of paraffin-embedded Human Breast Caricnoma using Histone H2B (Acetyl Lys15) Rabbit pAb diluted at 1:500.