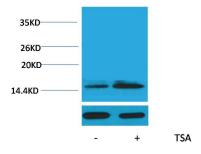

## Selected Validation Data

Western blot analysis of extracts from Hela cells, untreated (-) or treated with TSA (1 $\mu$ M, 18 hr; +), using Acetyl-Histone H2B (Lys15) Rabbit pAb (upper) 1:2000 and  $\beta$ -actin (5B7) Mouse mAb (lower) 1:5000.