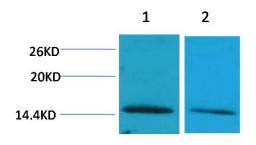

## Selected Validation Data

Western blot analysis of 1) Hela, 2)3T3 with Histone H2B(Di Methyl Lys43) Rabbit pAb diluted at 1:2,000.

Immunohistochemical analysis of paraffin-embedded Human Breast Caricnoma using Histone H2B(Di Methyl Lys43) Rabbit pAb diluted at 1:200.