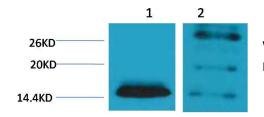

## Selected Validation Data

Western blot analysis of 1) Hela, 2)3T3 with Histone H2B(Di Methyl Lys5) Rabbit pAb diluted at 1:2,000.

Immunohistochemical analysis of paraffin-embedded Human Breast Caricnoma using Histone H2B(Di Methyl Lys5) Rabbit pAb diluted at 1:200.