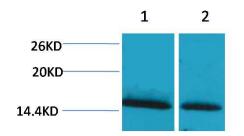

## Selected Validation Data

Western blot analysis of 1) Hela, 2)3T3 with Histone H1(Mono Methyl Lys25) Rabbit pAb diluted at 1:2,000.

Immunohistochemical analysis of paraffin-embedded Human Breast Caricnoma using Histone H1(Mono Methyl Lys25) Rabbit pAb diluted at 1:200.