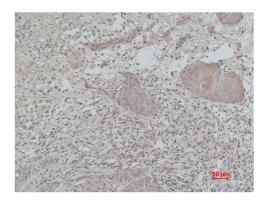

## Selected Validation Data

Western blot analysis of 1) Hela, 2)3T3 with Histone H1(Mono Methyl Lys25) Rabbit pAb diluted at 1:2,000.

Immunohistochemical analysis of paraffin-embedded Human Breast Caricnoma using Histone H1(Mono Methyl Lys25) Rabbit pAb diluted at 1:200.