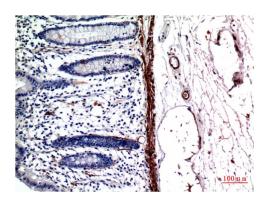

## Selected Validation Data

Immunohistochemical analysis of paraffin-embedded Mouse Skeletal Muscle Tissue using Muscle Actin Mouse mAb diluted at 1:200.

Immunohistochemical analysis of paraffin-embedded Human Colon CarcinomaTissue using Muscle Actin Mouse mAb diluted at 1:200.