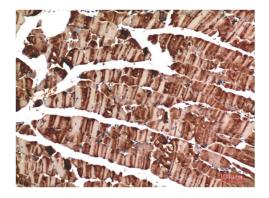

## Selected Validation Data

Immunohistochemical analysis of paraffin-embedded Mouse Skeletal Muscle Tissue using Muscle Actin Mouse mAb diluted at 1:200.

Immunohistochemical analysis of paraffin-embedded Human Colon CarcinomaTissue using Muscle Actin Mouse mAb diluted at 1:200.