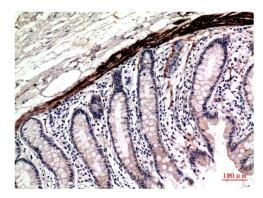

## Selected Validation Data

Immunohistochemical analysis of paraffin-embedded Mouse Skeletal Muscle Tissue using Muscle Actin Mouse mAb diluted at 1:200.

Immunohistochemical analysis of paraffin-embedded Human Colon Carcinoma Tissue using Muscle Actin Mouse mAb diluted at 1:200.