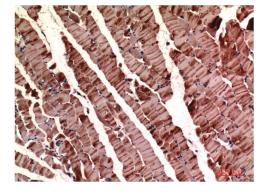

## Selected Validation Data

Immunohistochemical analysis of paraffin-embedded Mouse Skeletal Muscle Tissue using Muscle Actin Mouse mAb diluted at 1:200.

Immunohistochemical analysis of paraffin-embedded Human Colon Carcinoma Tissue using Muscle Actin Mouse mAb diluted at 1:200.