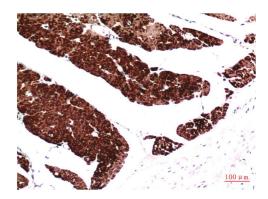

## Selected Validation Data

Immunohistochemical analysis of paraffin-embedded Human Colon Carcinoma Tissue using Muscle Actin Mouse mAb diluted at 1:200

Immunohistochemical analysis of paraffin-embedded Human Colon Carcinoma Tissue using Muscle Actin Mouse mAb diluted at 1:200.