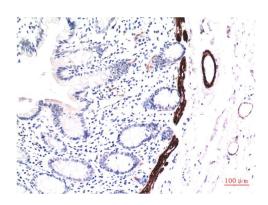

## Selected Validation Data

Immunohistochemical analysis of paraffin-embedded Human Colon Carcinoma Tissue using Muscle Actin Mouse mAb diluted at 1:200

Immunohistochemical analysis of paraffin-embedded Human Colon Carcinoma Tissue using Muscle Actin Mouse mAb diluted at 1:200.