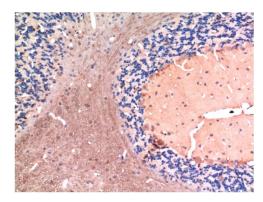

## Selected Validation Data

Immunohistochemical analysis of paraffin-embedded Mouse Lung Tissue using TGF $\beta$ 1 Mouse mAb diluted at 1:200.

Immunohistochemical analysis of paraffin-embedded Rat Brain Tissue using TGF $\beta$ 1 Mouse mAb diluted at 1:200.