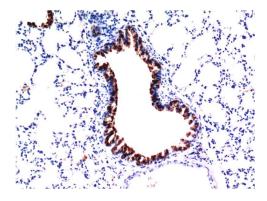

## Selected Validation Data

Immunohistochemical analysis of paraffin-embedded Mouse Lung Tissue using TGF $\beta$ 1 Mouse mAb diluted at 1:200.

Immunohistochemical analysis of paraffin-embedded Rat Brain Tissue using TGF $\beta$ 1 Mouse mAb diluted at 1:200.